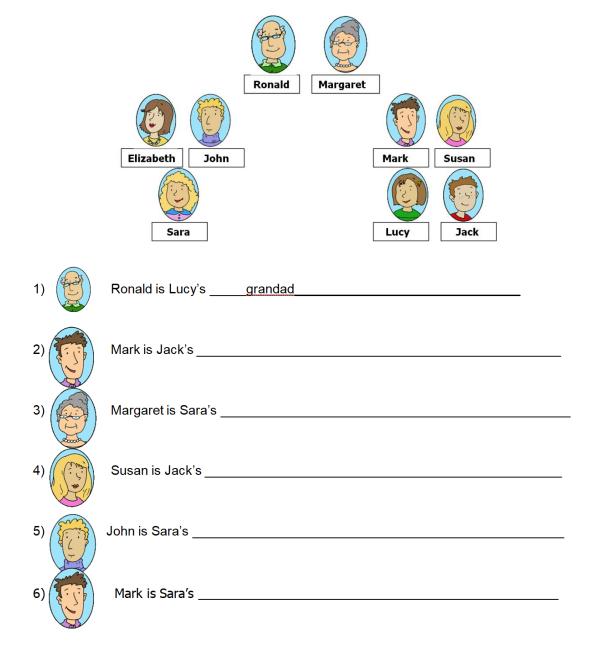

## Atividades Orientadoras

**Ensino Fundamental** 

| PORTA<br>A mudança e | L SEMEEL<br>stá em nossas mãos | PREFEITURA MUNICIPAL<br>BOM JESUS<br>DO ITABAPOANA | SECRETARIA MUNICIPAL<br>DE EDUCAÇÃO, ESPORT | E E LAZER |
|----------------------|--------------------------------|----------------------------------------------------|---------------------------------------------|-----------|
| UNIDADE ESCOLAR:     |                                |                                                    |                                             |           |
| PROFESSOR(A)         |                                | ANO DE ESCOLARIDADE DATA                           |                                             |           |
|                      |                                | 6º ano                                             | 17 a 21 de abr                              | il        |
| NOME:                |                                |                                                    |                                             |           |
| H                    | OJE É?                         |                                                    | CÓDIGO BNCC                                 |           |
|                      |                                |                                                    |                                             |           |
|                      | LÍNGUA                         | INGLESA                                            |                                             |           |
| 1. Please, look      | at the family tree a           | nd fill in the blank                               | ks with the right family                    | <b>y</b>  |

1. Please, look at the family tree and fill in the blanks with the right family word: (Por favor, olhe a árvore familiar e preencha os espaços com o correto nome):

| 2. Complete the sentences with the correct possessive pronoun taking into account the information that can be obtained in the sentences. (Complete as frases com o correto pronome possessivo levando em consideração as informações entre parênteses nas frases). |
|--------------------------------------------------------------------------------------------------------------------------------------------------------------------------------------------------------------------------------------------------------------------|
| a) Where is phone? (I)                                                                                                                                                                                                                                             |
| b)favorite sport is soccer. (He)                                                                                                                                                                                                                                   |
| c) car is expensive. (She)                                                                                                                                                                                                                                         |
| d) Mary loves dog. (She)                                                                                                                                                                                                                                           |
| e) Is name Bob? (You)                                                                                                                                                                                                                                              |
| f) bus is old. (We)                                                                                                                                                                                                                                                |
| g) family is millionaire. (They)                                                                                                                                                                                                                                   |
| h) cousin is from Italy. (I)                                                                                                                                                                                                                                       |
| i) name is Rex. (it)                                                                                                                                                                                                                                               |
| j) Where is house? (You)                                                                                                                                                                                                                                           |
| k) She will have a date with cousin. (I)                                                                                                                                                                                                                           |
| l)brother is handsome. (She)                                                                                                                                                                                                                                       |
| m) These are shoes. (You)                                                                                                                                                                                                                                          |
| n) This is dress. (I)                                                                                                                                                                                                                                              |
| 3. Translate the sentences into Portuguese: (traduza as frases para o português)                                                                                                                                                                                   |
| A) This is my table and this is her computer.                                                                                                                                                                                                                      |
| B) This is her car and that is their garage.                                                                                                                                                                                                                       |
| C) That is our dad and that is his mother.                                                                                                                                                                                                                         |
| D) This is their facebook and this is our e-mail.                                                                                                                                                                                                                  |