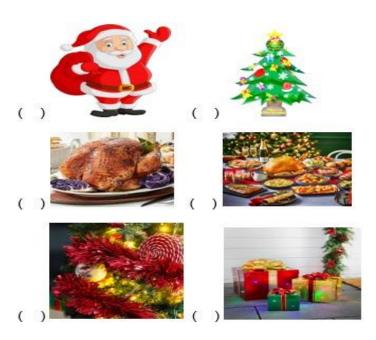

2) Encontre abaixo as seguintes palavras relacionadas ao Natal.

CELEBRATION - CHRISTMAS - DINNER - FAMILY - FEASTING - FOOD - GIFTS - JOY - LIGHTS - MOVIES - SANTA CLAUS - TREE

- 3) Associe as palavras às imagens.
- (A) Gifts
- (B) Christmas tree
- (C) Tinsel
- (D) Santa Claus
- (E) Feasting
- (F) Turkey