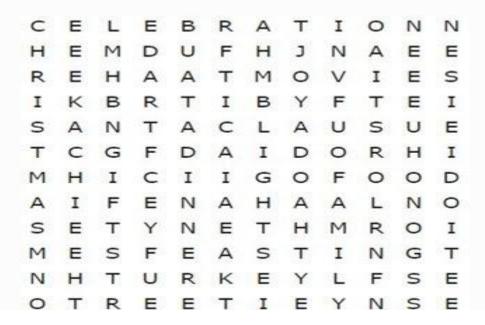

2) Encontre abaixo as seguintes palavras relacionadas ao Natal.

CELEBRATION - CHRISTMAS - DINNER - FAMILY - FEASTING - FOOD - GIFTS - JOY - LIGHTS - MOVIES - SANTA CLAUS - TREE

- 3) Associe as palavras às imagens.
- (A) Gifts
- (B) Christmas tree
- (C) Tinsel
- (D) Santa Claus
- (E) Feasting
- (F) Turkey